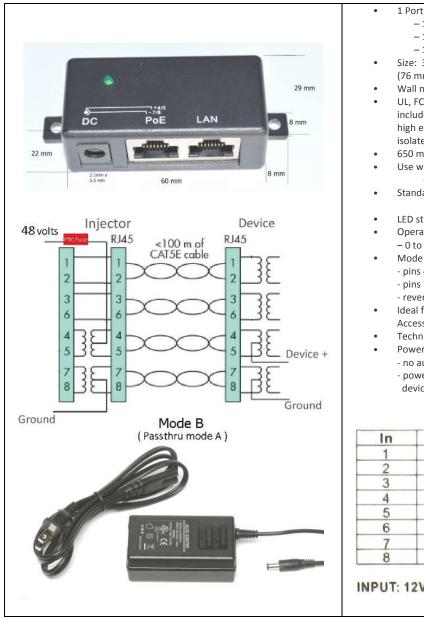

## GPOE-1-48v30w Injector for 802.3af devices

10/100/1000 or Gigabit PoE injector. External power supply included 48 volts 30 watts, UL and FCC approved.

- 1 Port Gigabit Ethernet
  - 1 Shielded RJ-45 LAN
  - 1 Shielded RJ-45 LAN+POE
  - 10/100/1000 data rates
- Size: 3 x 1.3 x .8 inches (76 mm x 29mm x 22mm)
- Wall mount
- UL, FCC, DoE listed 30 watt power supply included - 100v to 240v 50/60h AC input, high efficiency DC output, class II fully isolated
- 650 ma automatic resettable fuse
- Use with any Ethernet switch
  - PoE or non-PoE switches
- Standard power connector
  - 2.1mm x 5.5mm
- LED status indicator
- Operating Temperature
- 0 to 65 deg C
- Mode B operation
  - pins 4-5 (+)
  - pins 7-8 (-)
  - reversing option contact us
- Ideal for IP Cameras, VOIP phone, WiFi **Access Points**
- Technical support: poe-world.com
- Power is always on
  - no auto-negotiation
  - powers 802.3af / 802.3at devices "passively"

| In | LAN  | POE       |
|----|------|-----------|
| 1  | Data | Data      |
| 2  | Data | Data      |
| 3  | Data | Data      |
| 4  | Data | Data+Volt |
| 5  | Data | Data+Volt |
| 6  | Data | Data      |
| 7  | Data | Data+GND  |
| 8  | Data | Data+GND  |

INPUT: 12V-48V DC ⊖ ⊕ ⊕