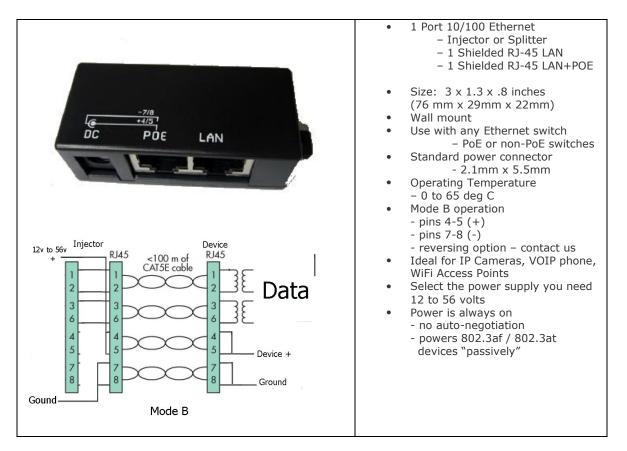

## POE-1-WM Injector / Splitter for any PoE device

10/100 fast Ethernet, use as PoE injector or PoE Splitter. External power supply, not included, from 12v to 56v, up to 30 watts.

Please see also our 4, 6 and 12 port gigabit injectors, our 10/100 injectors, switches and PoE Tester

| Device Spec              | Mode B - DC Input<br>RJ45 pins 45+ 78- | Note                                 |
|--------------------------|----------------------------------------|--------------------------------------|
| 802.3at                  | 56 Volts                               | for up to 30 watts per port          |
| 802.3af or<br>"12v, PoE" | 48 volts or none                       | for up to 25 watts per port          |
| Passive 24v              | 24 volts                               | Mikrotik, UBNT,<br>OpenMesh, Tranzeo |