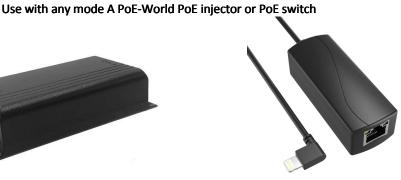

## <u>Product Description - USBC-Lightning® cable</u>

This USBC to Lightning cable delivers high speed data and high power to your Apple device. Made with highest quality electronics, this is your solution to power and connect your iPad to the PoE-World family of USBC chargers and PoE adapters.

This can be used with any USBC charger – and is especially suited for use in Power over Ethernet applications with the GAF-USBC-PD, AF-USBC-JB devices from PoE World. Power and Data on the same cable is supported.

#### Supports:

- Fast Charging up to 25 watts
- Fast data up to 1000 mb/s
- Long length 8 ft 250 cm
- Supports DATA and Power
- Contact us for color and length options