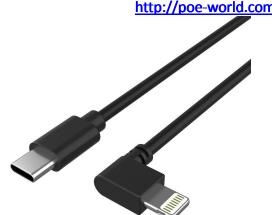

# **USBC-Lightning® Power and Data** for iPads®

Lightning® connector is a registered trademark of Apple Inc®

## <u>Product Description - USBC-Lightning® cable</u>

This USBC to Lightning cable delivers high speed data and high power to your Apple device. Made with highest quality electronics, this is your solution to power and connect your iPad to the PoE-World family of USBC chargers and PoE adapters.

#### Supports:

- Fast Charging up to 25 watts
- Fast data up to 1000 mb/s
- Long length 8 ft 250 cm
- Supports DATA and Power
- Contact us for color and length options

#### **Specifications**

Data and Power source USBC male connector Data and DC output Apple Lightning Data 10/100/1000mbit/s

Input Voltage Max Up to 30 volts with USBC standard

Size 250 mm long