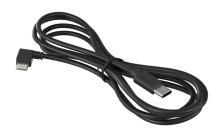

# **USBC-Lightning® Power and Data** for iPads®

Lightning® connector is a registered trademark of Apple Inc®

## <u>Product Description - USBC-Lightning® cable</u>

This USBC to Lightning cable delivers high speed data and high power to your Apple device. Made with highest quality electronics, this is your solution to power and connect your iPad to the PoE-World family of USBC chargers and PoE adapters.

#### Supports:

- Fast Charging up to 25 watts
- Fast data up to 1000 mb/s
- Long length 8 ft 250 cm
- Supports DATA and Power
- Contact us for color and length options

#### **Specifications**

Data and Power source USBC male connector Data and DC output Apple Lightning Data 10/100/1000mbit/s

Input Voltage Max Up to 30 volts with USBC standard

Size 250 mm long